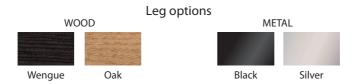

The line also offers customization to match personal style, hence provide a bespoke experience. Each table can be tailor made with the choice of four different leg options. A version with an integrated bowl allows to place any personal objects or to enjoy the magnificent resonance of porcelain by using it to amplify the music.