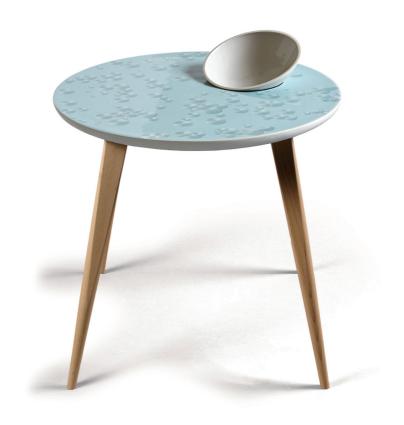

Moments comes in two decors, one inspired by the shadows of delicate hand painted leaves on white porcelain surface and the other by crystallization, in white or blue. As a proof of Lladro's continuous innovation, the use of crystallization technique transforms each piece into a unique creation. The fascinating pattern created on top of each table is a work of art by itself.

The line also offers customization to match personal style, hence provide a bespoke experience. Each table can be tailor made with the choice of four different leg options. A version with an integrated bowl allows to place any personal objects or to enjoy the magnificent resonance of porcelain by using it to amplify the music.

## Top options

Crystal Moment

Frost Moment

Shadow Moment

With or without bowl