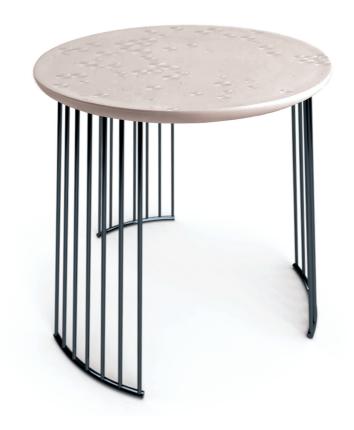

Moments comes in two decors, one inspired by the shadows of delicate hand painted leaves on white porcelain surface and the other by crystallization, in white or blue. As a proof of Lladro's continuous innovation, the use of crystallization technique transforms each piece into a unique creation. The fascinating pattern created on top of each table is a work of art by itself.

The line also offers customization to match personal style, hence provide a bespoke experience. Each table can be tailor made with the choice of four different leg options. A version with an integrated bowl allows to place any personal objects or to enjoy the magnificent resonance of porcelain by using it to amplify the music.

## Top options

Crystal Moment

Frost Moment

Shadow Moment

With or without bowl