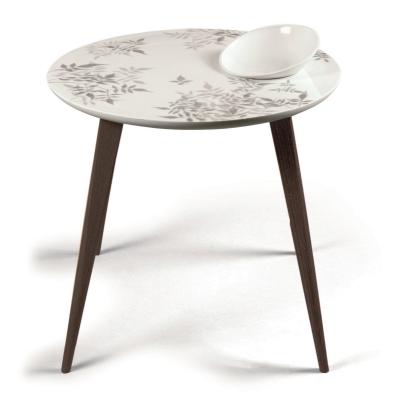

Moments comes in two decors, one inspired by the shadows of delicate hand painted leaves on white porcelain surface and the other by crystallization, in white or blue. As a proof of Lladro's continuous innovation, the use of crystallization technique transforms each piece into a unique creation. The fascinating pattern created on top of each table is a work of art by itself.

The line also offers customization to match personal style, hence provide a bespoke experience. Each table can be tailor made with the choice of four different leg options. A version with an integrated bowl allows to place any personal objects or to enjoy the magnificent resonance of porcelain by using it to amplify the music.

## Top options

Crystal Moment

Frost Moment

Shadow Moment

With or without bowl