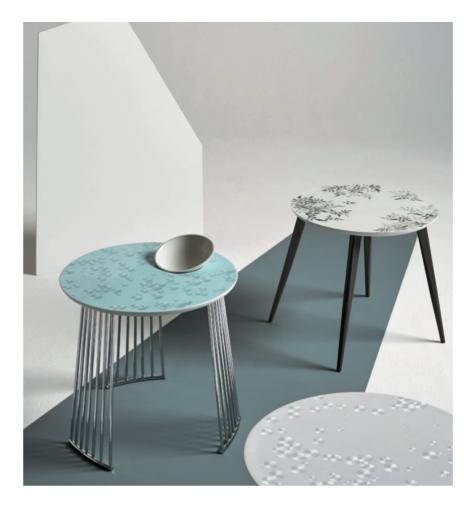

# Fascination, complex simplicity, reborn heritage.

Moments is Lladró's first collection of tables, translating the brand's essence into a new lifestyle proposal. As decorative accessories, Moments tables are little pieces of jewelry for Home, fitting any room, indoor and outdoor environments.

Moments comes in two decors, one inspired by the shadows of delicate hand painted leaves on white porcelain surface and the other by crystallization, in white or blue. As a proof of Lladro's continuous innovation, the use of crystallization technique transforms each piece into a unique creation. The fascinating pattern created on top of each table is a work of art by itself.

The line also offers customization to match personal style, hence provide a bespoke experience. Each table can be tailor made with the choice of four different leg options. A version with an integrated bowl allows to place any personal objects or to enjoy the magnificent resonance of porcelain by using it to amplify the music.

## Top options

Crystal Moment

Frost Moment

Shadow Moment

With or without bowl